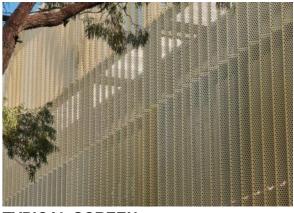

OUTLINE OF EXISTING BUILDING BELOW

NEW ARAMAX ROOFING

NEW TERRACE BELOW

Proposed East Elevation 1:200

Proposed North Elevation 1:200

ARAMAX ROOF

**TYPICAL SCREEN** 

**GLAZED WALL** 