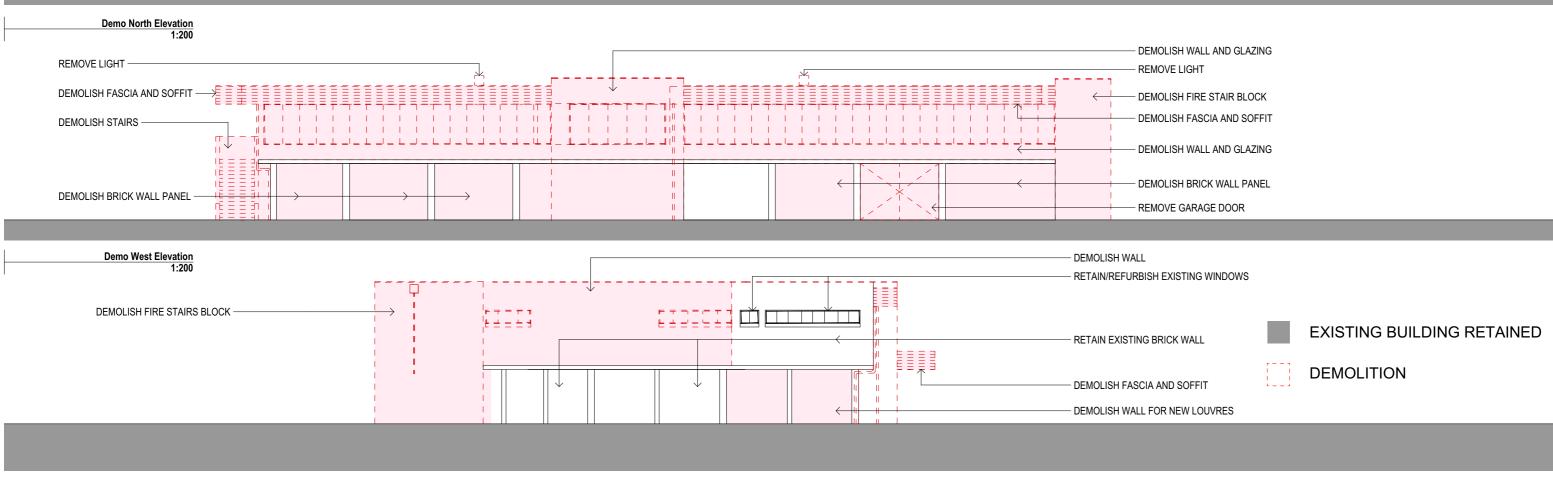

| WALL AND GLAZING |  |
|------------------|--|
| GHT              |  |
| FIRE STAIR BLOCK |  |

Title Demolition Elevations

Scale 1:200

Rev Description DA Submission 00

Date 12/08/2024 **DA SUBMISSION** 

Project Lippmann 31 Webster St, Milperra, NSW DO NOT SCALE OFF DRAWINGS. USE FIGURED DIME DIMENSIONS TO BE CHECKED ON SITE. THIS DRAWING