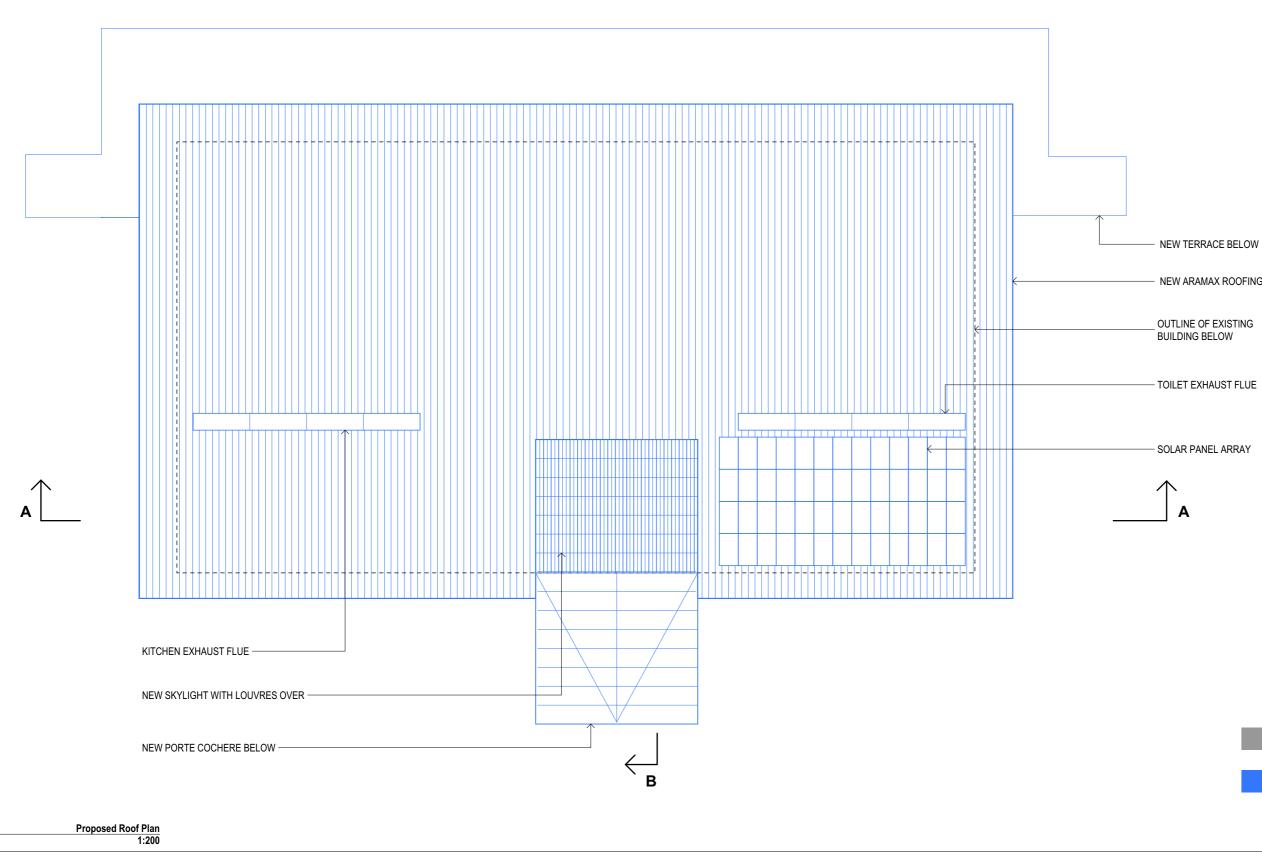

Rev

PROPOSED WORKS

В

Title Proposed Roof 1:200

Scale

A11

Rev

- SOLAR PANEL ARRAY

OUTLINE OF EXISTING BUILDING BELOW

NEW ARAMAX ROOFING

NEW TERRACE BELOW

Proposed East Elevation 1:200

Proposed North Elevation 1:200

ARAMAX ROOF

**TYPICAL SCREEN** 

**GLAZED WALL** 