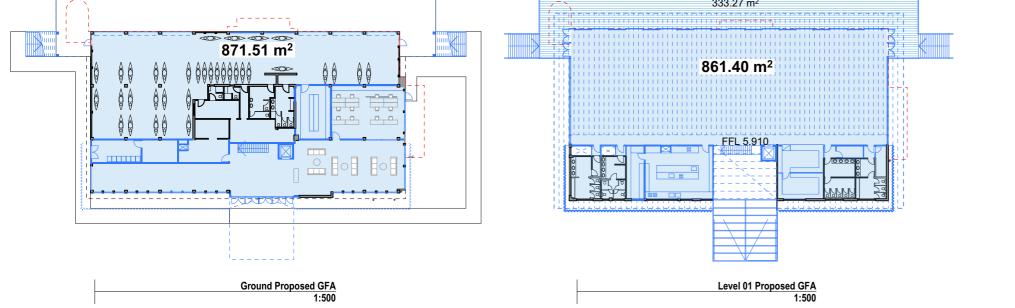

Description Rev DA Submission 00

| A Area Schedule |              |  |  |
|-----------------|--------------|--|--|
| cisting GFA     | Proposed GFA |  |  |
| 80.59           | 871.51       |  |  |
| 6.27            | 861.40       |  |  |
| ′86.86 m²       | 1732.91 m²   |  |  |

Title GFA Plan

Scale 1:500,