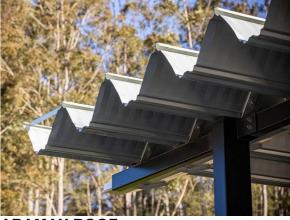

OUTLINE OF EXISTING BUILDING BELOW

NEW ARAMAX ROOFING

NEW TERRACE BELOW

Proposed East Elevation 1:200

Proposed North Elevation 1:200

ARAMAX ROOF

**TYPICAL SCREEN** 

**GLAZED WALL** 