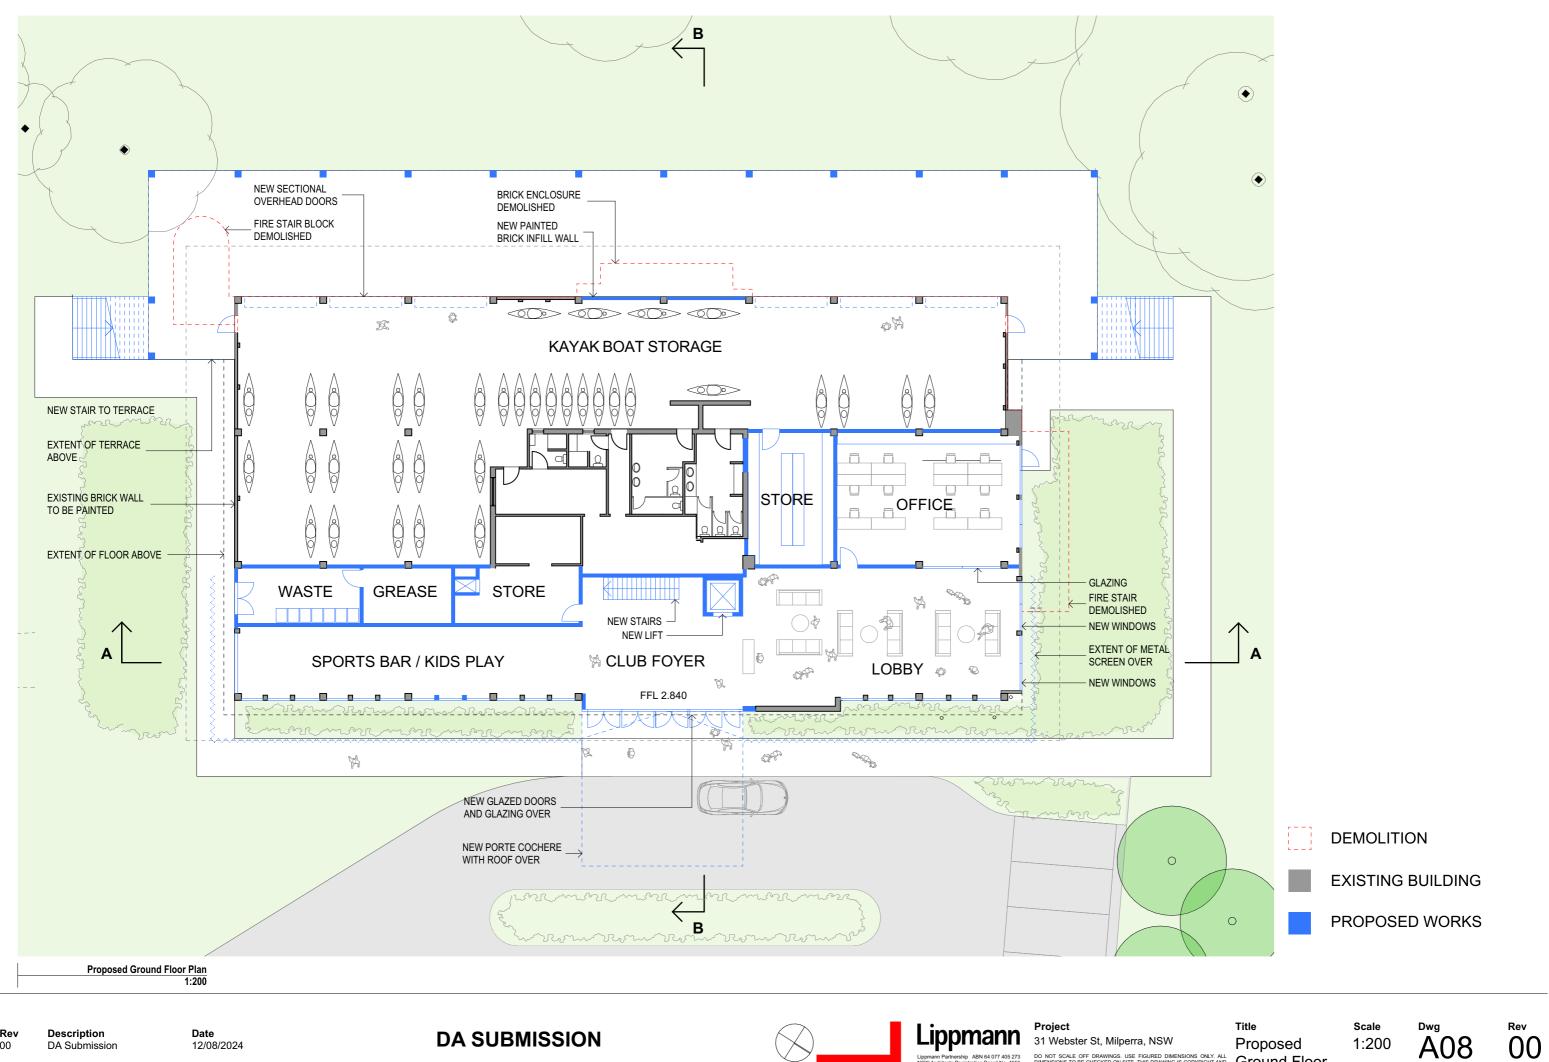

Title Proposed Ground Floor Plan

Scale 1:200

Proposed Level 01 Plan 1:200

Project Lippmann 31 Webster St, Milperra, NSW

Title Proposed Do NOT SCALE OFF DRAWINGS. USE FIGURED DIMENSIONS ONLY. ALL DIMENSIONS TO BE CHECKED ON SITE THIS DRAWING IS COPYRIGHT AND MAY NOT BE REPRODUCED WITHOUT WRITTEN CONSENT FROM UPPMANN