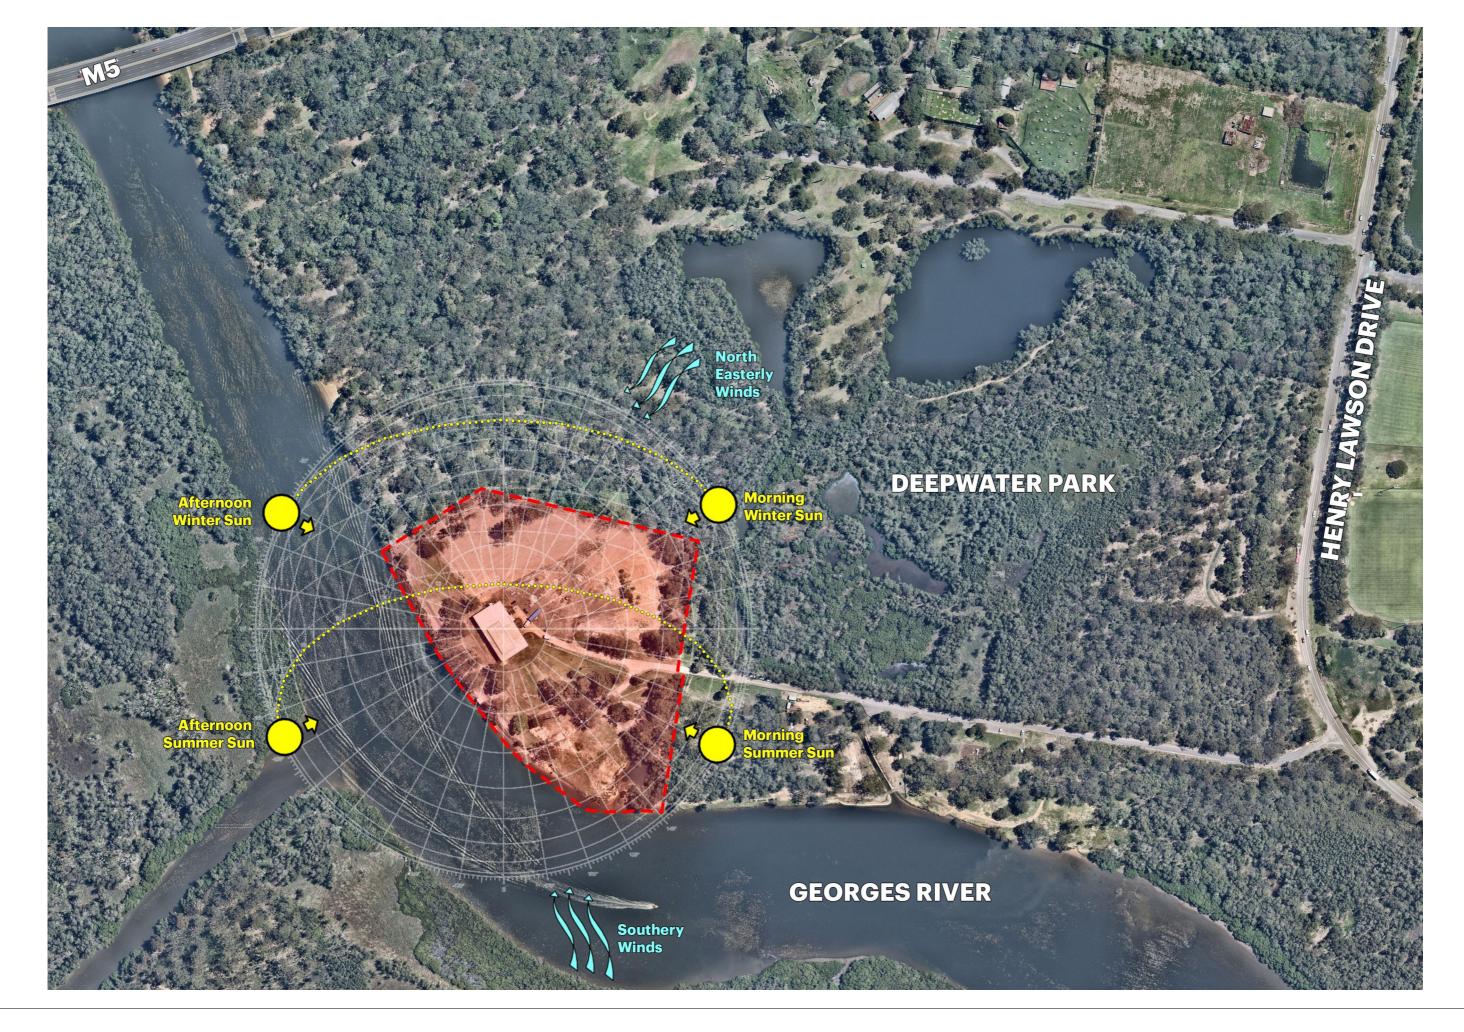

**DA SUBMISSION** 

Lippmann Project 31 Webster St, Milperra, NSW

Rev 00

Do NOT SCALE OFF DRAWINGS. USE FIGURED DIMENSIONS ONLY, ALL DIMENSIONS TO BE CHECKED ON SITE. THIS DRAWING IS COPYRIGHT AND MAY NOT BE REPRODUCED WITHOUT WRITTEN CONSENT FROM LIPPMANN