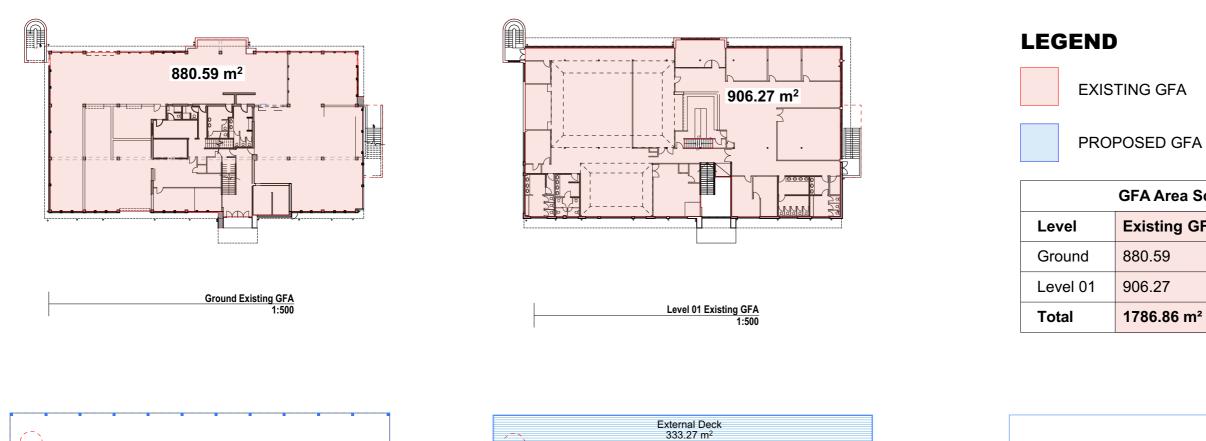

Description Rev DA Submission 00

| A Area Schedule |              |  |  |
|-----------------|--------------|--|--|
| cisting GFA     | Proposed GFA |  |  |
| 80.59           | 871.51       |  |  |
| 6.27            | 861.40       |  |  |
| ′86.86 m²       | 1732.91 m²   |  |  |

Title GFA Plan

Scale 1:500,