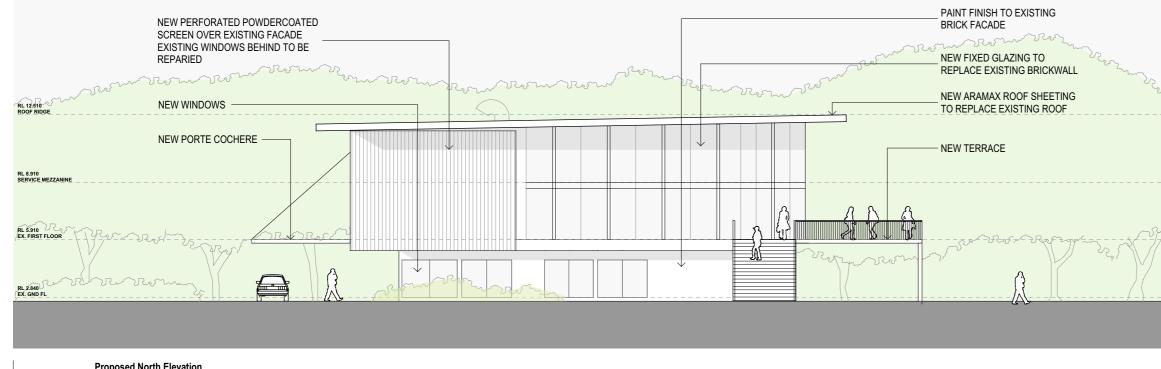

OUTLINE OF EXISTING BUILDING BELOW

NEW ARAMAX ROOFING

NEW TERRACE BELOW

Proposed East Elevation 1:200

Proposed North Elevation 1:200

ARAMAX ROOF

**TYPICAL SCREEN** 

**GLAZED WALL** 