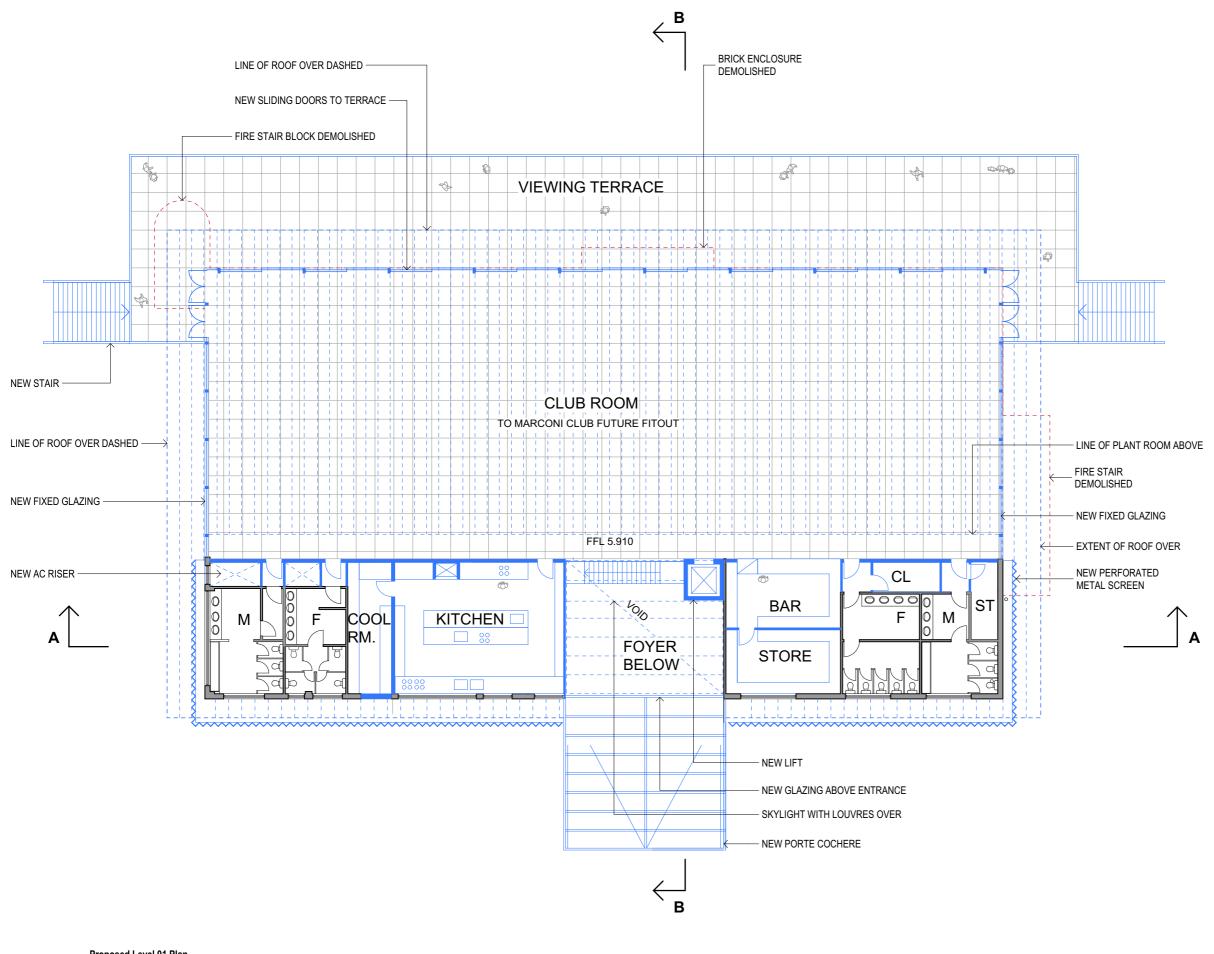

Title Proposed Ground Floor Plan

Scale 1:200

Proposed Level 01 Plan 1:200

Project Lippmann 31 Webster St, Milperra, NSW

Title Proposed Do NOT SCALE OFF DRAWINGS. USE FIGURED DIMENSIONS ONLY. ALL DIMENSIONS TO BE CHECKED ON SITE THIS DRAWING IS COPYRIGHT AND MAY NOT BE REPRODUCED WITHOUT WRITTEN CONSENT FROM UPPMANN