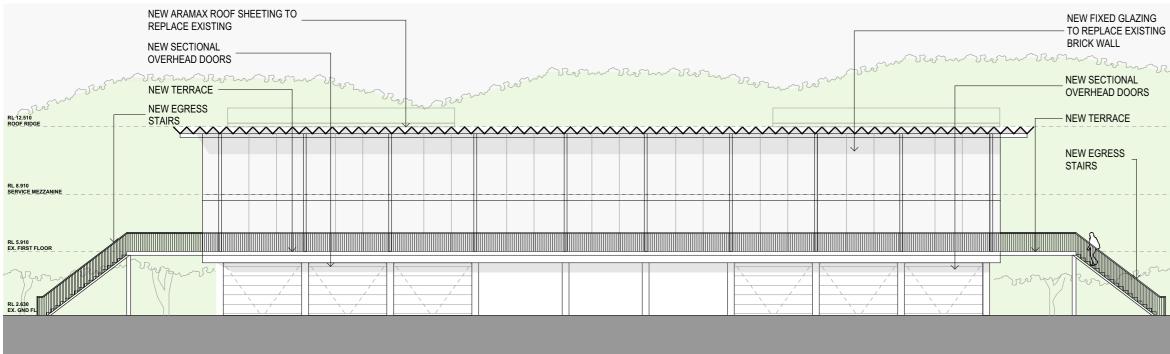

OUTLINE OF EXISTING BUILDING BELOW

NEW ARAMAX ROOFING

NEW TERRACE BELOW

Proposed East Elevation 1:200

Proposed North Elevation 1:200

ARAMAX ROOF

**TYPICAL SCREEN** 

**GLAZED WALL** 

Title Proposed

Scale 1:200,

Dwg A12

**Proposed West Elevation** 1:200

**ARAMAX ROOF** 

**TYPICAL SCREEN** 

**PAINTED BRICK** 

Title Proposed