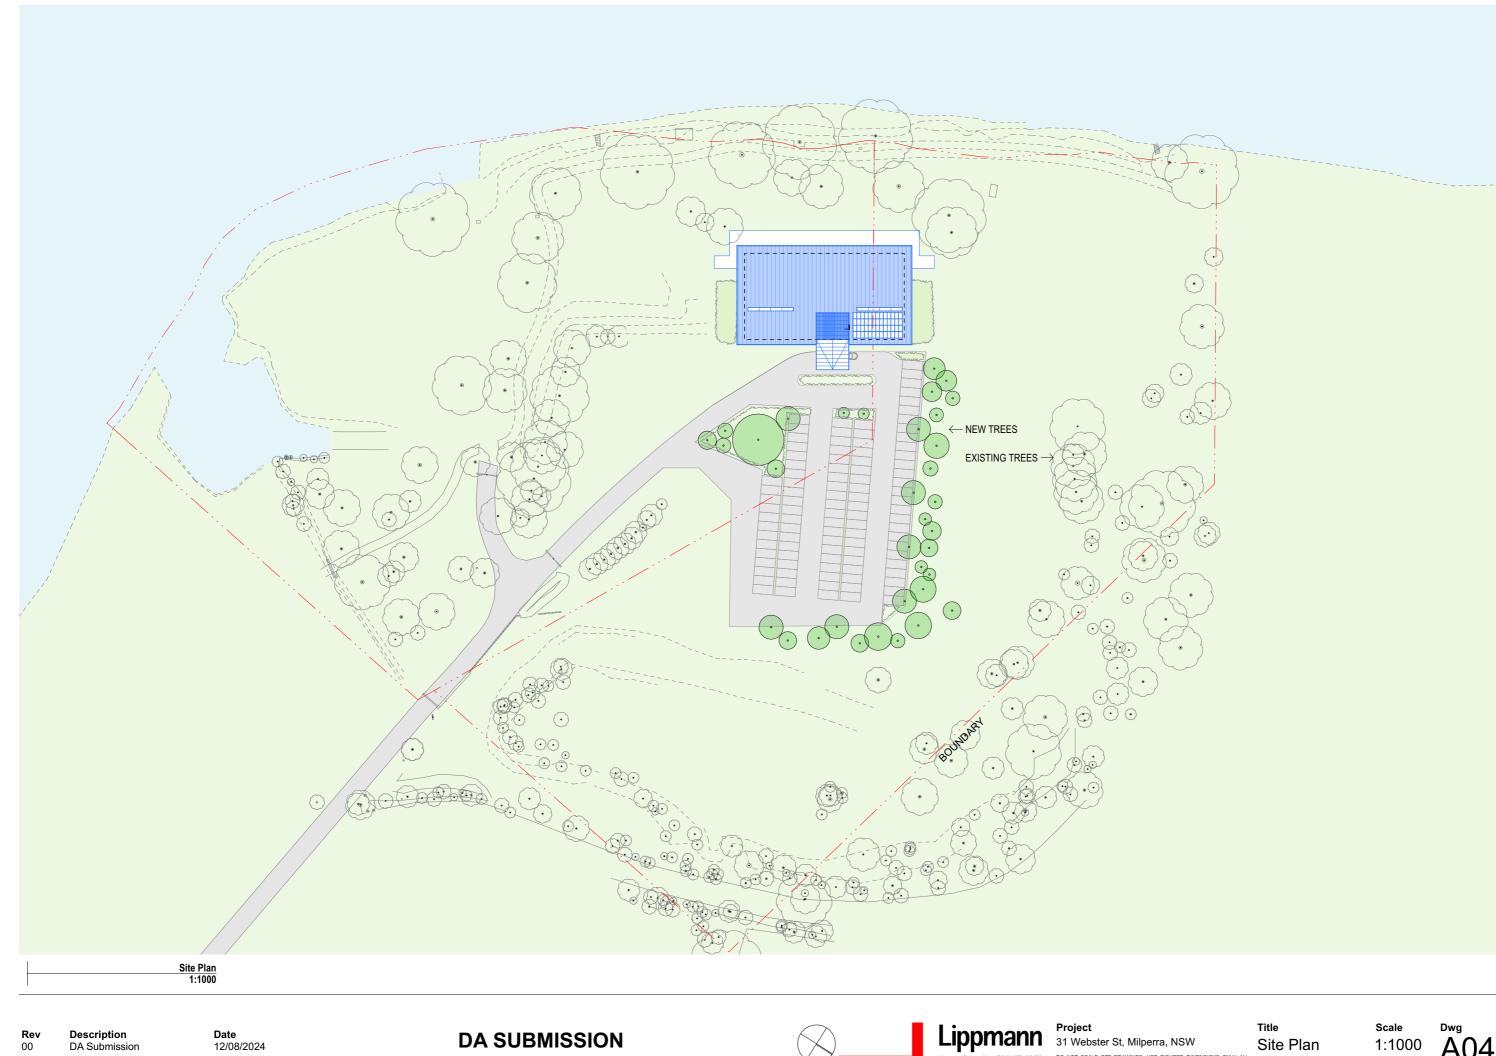

**DA SUBMISSION** 

Lippmann Project 31 Webster St, Milperra, NSW

Rev 00

Do NOT SCALE OFF DRAWINGS. USE FIGURED DIMENSIONS ONLY, ALL DIMENSIONS TO BE CHECKED ON SITE. THIS DRAWING IS COPYRIGHT AND MAY NOT BE REPRODUCED WITHOUT WRITTEN CONSENT FROM LIPPMANN

Lippm NSW A

Title Site Plan

Scale 1:1000

Rev 00

DO NOT SCALE OFF DRAWINGS. USE FIGURED DIMENSIONS ONLY. ALL DIMENSIONS TO BE CHECKED ON SITE. THIS DRAWING IS COPYRIGHT AND MAY NOT BE REPRODUCED WITHOUT WRITTEN CONSENT FROM LIPPMANN