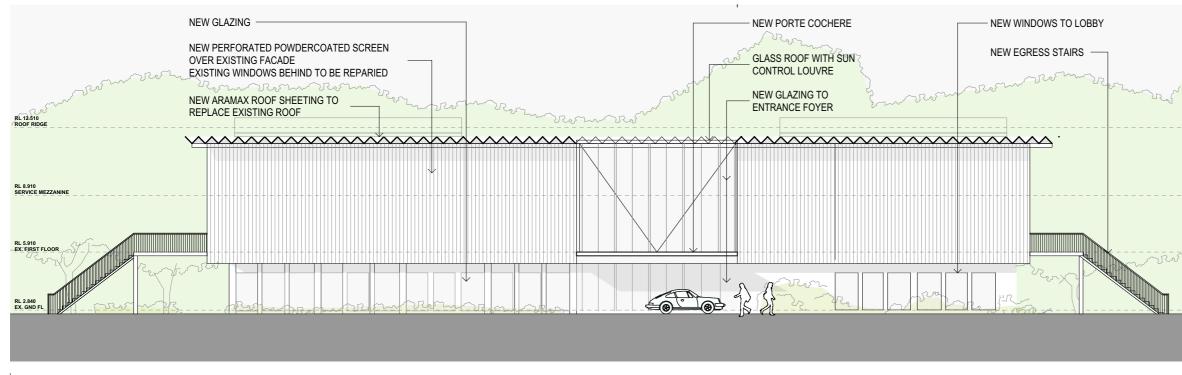

OUTLINE OF EXISTING BUILDING BELOW

NEW ARAMAX ROOFING

NEW TERRACE BELOW

Proposed East Elevation 1:200

Proposed North Elevation 1:200

ARAMAX ROOF

**TYPICAL SCREEN** 

**GLAZED WALL** 

Title Proposed

Scale 1:200,

Dwg A12

**Proposed West Elevation** 1:200

**ARAMAX ROOF** 

**TYPICAL SCREEN** 

**PAINTED BRICK** 

Title Proposed

Scale 1:200, Dwg A13

Proposed Section B 1:200

Description Rev DA Submission 00

Date 12/08/2024 **DA SUBMISSION** 

Lippmann Do Not Scale OFF Drawings. USE FIGURED DIME DO NOT SCALE OFF DRAWINGS. USE FIGURED DIME DO NOT SCALE OFF DRAWINGS. USE FIGURED DIME Project DO NOT SCALE OFF DRAWINGS. USE FIGURED DIMENSIONS ONLY. ALL DIMENSIONS TO BE CHECKED ON SITE. THIS DRAWING IS COPYRIGHT AND MAY NOT BE REPRODUCED WITHOUT WRITTEN CONSENT FROM LIPPMANN