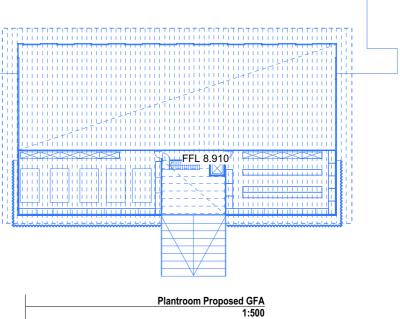

Description Rev DA Submission 00

| A Area Schedule |              |  |  |
|-----------------|--------------|--|--|
| cisting GFA     | Proposed GFA |  |  |
| 80.59           | 871.51       |  |  |
| 6.27            | 861.40       |  |  |
| ′86.86 m²       | 1732.91 m²   |  |  |

Title GFA Plan

Scale 1:500,