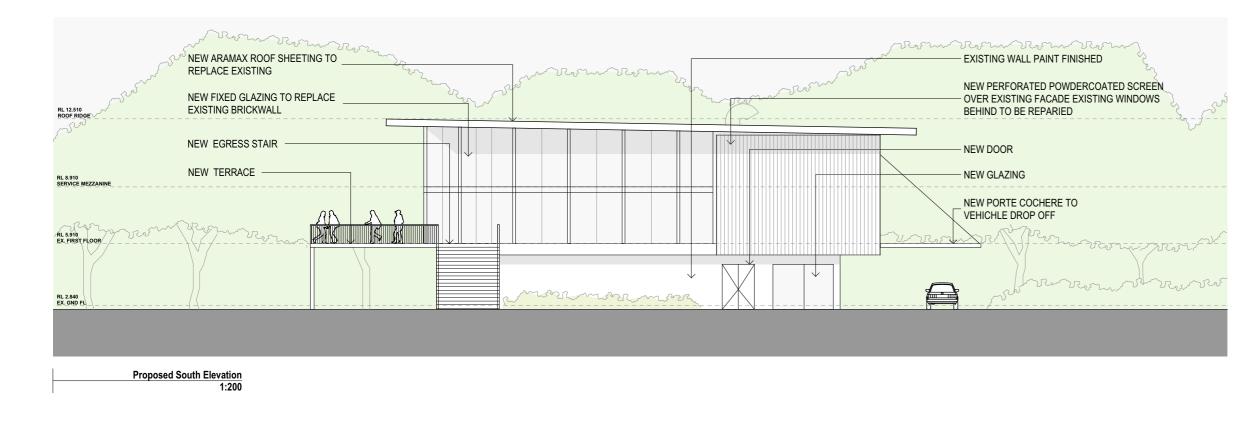

OUTLINE OF EXISTING BUILDING BELOW

NEW ARAMAX ROOFING

NEW TERRACE BELOW

Proposed East Elevation 1:200

Proposed North Elevation 1:200

ARAMAX ROOF

**TYPICAL SCREEN** 

**GLAZED WALL** 

Title Proposed

Scale 1:200,

Dwg A12

**Proposed West Elevation** 1:200

**ARAMAX ROOF** 

**TYPICAL SCREEN** 

**PAINTED BRICK** 

Title Proposed